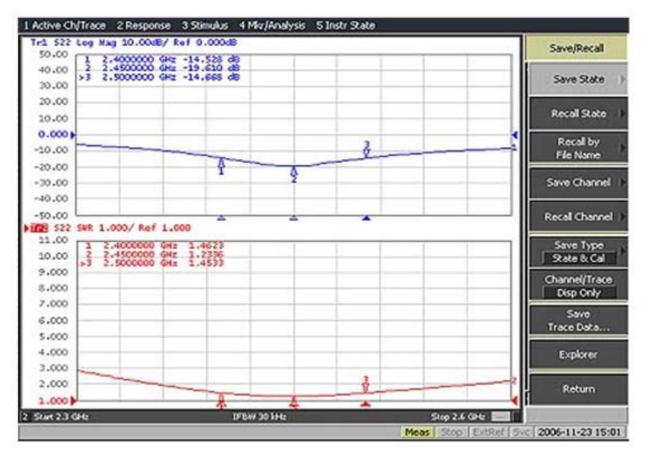

## SWR

EAD-2407 Datsheet Version 17021009

\*\* All specifications are subject to change without notice